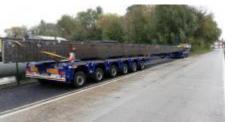

General Contractor(s): Stadsbader - Victor Buyck Steel Construction Victor Buyck Steel Construction is constructing the four

Project start date: 01/08/2020

Project finish date: 30/11/2020

beams of the bridge. These will be connected and function as two braced pairs. The braced pairs (each 110 tons) will be delivered on site as a whole and placed at neoprene supports.

Victor Buyck Steel Construction Pokmoere 4 9900 Eeklo Belgium