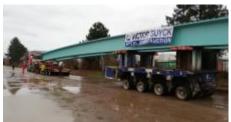

General Contractor(s): Stadsbader - Victor Buyck Steel Construction Victor Buyck Steel Construction is constructing the four

Project start date: 01/08/2020

Project finish date: 30/11/2020

beams of the bridge. These will be connected and function as two braced pairs. The braced pairs (each 110 tons) will be delivered on site as a whole and placed at neoprene supports.

Victor Buyck Steel Construction Pokmoere 4 9900 Eeklo Belgium