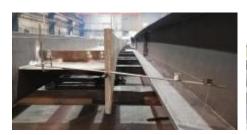

# Reconstruction of the bridge in Affligem

Ten years after the demolition of the damaged bridge across the E40 in Affligem, a new bridge is built. The bridge is designed with one lane for vehicles and two lanes for bicycles.

beams of the bridge. These will be connected and function as two braced pairs. The braced pairs (each 110 tons) will be delivered on site as a whole and placed at neoprene supports.

Victor Buyck Steel Construction Pokmoere 4 9900 Eeklo Belgium